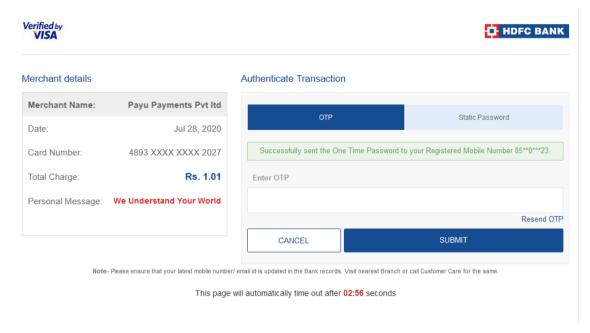

## Nagaland Building and Other Construction Workers' Welfare Board

Department of Labour, Govt. of Nagaland

Select the Mode of Payment (i.e. Cards (Credit/Debit, Net Banking, Wallet or UPI) and proceed with the payment.

## Nagaland Building and Other Construction Workers' Welfare Board

Department of Labour, Govt. of Nagaland

Note: This page will differ from bank to bank.

DO NOT REFRESH THE PAGE WHILE PROCESSING THE PAYMENT.