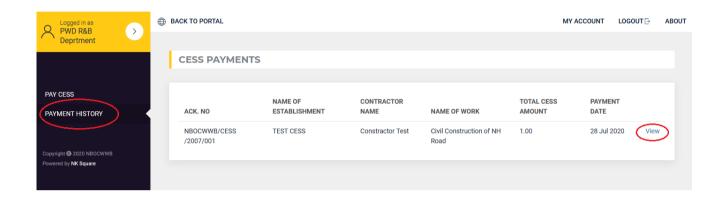

## 3.3. How to Print/Download Payment Receipt?

To download or print the payment receipt (i.e. Cess Payment Acknowledgment) go to PAYEMENT HISTORY and select the desire payment and click on View.

## Click on DOWNLOAD RECEIPT

Version 1.0