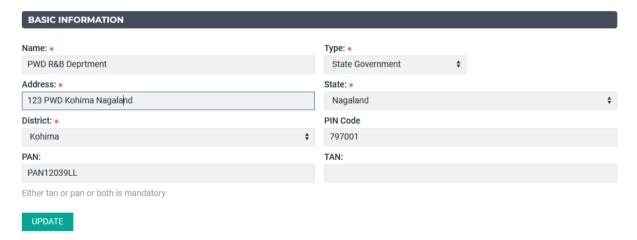

## 2.2. Update Profile

To update your profile go to >> MY ACCOUNT

Under the BASIC INFORMATION, users can update the profile accordingly.

After making the necessary changes, click on "UPDATE"

Version 1.0