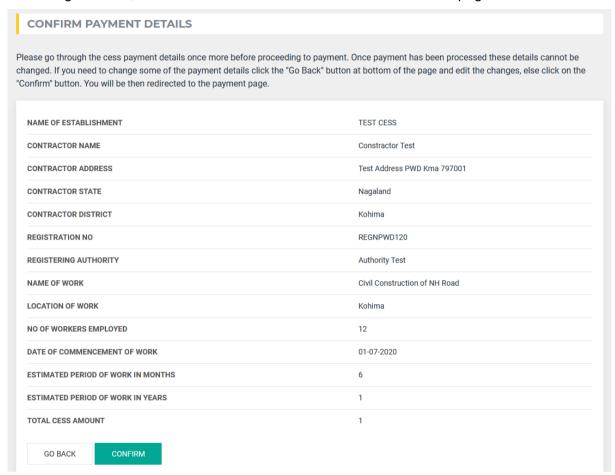

## Nagaland Building and Other Construction Workers' Welfare Board

Department of Labour, Govt. of Nagaland

After filling the form, click on NEXT. It will re-direct to the confirmation page.

Once all the information's are correct, Click on CONFIRM. It will re-direct to Payment Gateway

Note: If any changes needs to be done or edit the form just click Go BACK.

Version 1.0