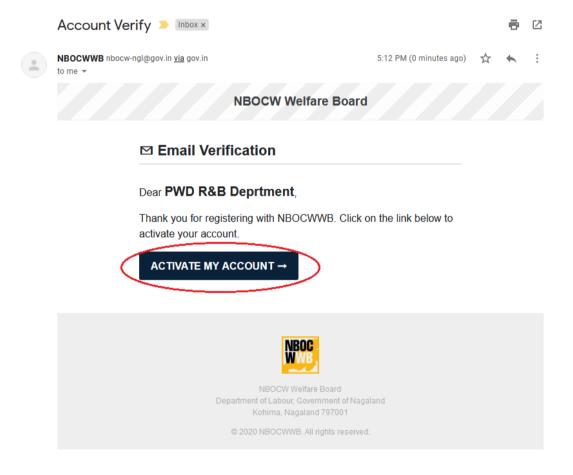

## Nagaland Building and Other Construction Workers' Welfare Board

Department of Labour, Govt. of Nagaland

After successfully submitting the registration application, a successful message will confirm on your screen;

Successfully registered. A verification link has been sent to your email. Kindly click on the link sent to your email to activate your account

×

Check your email inbox and verify the email address.

Note: If Account Activation email is not in the inbox, check in the Spam.

## Nagaland Building and Other Construction Workers' Welfare Board

Department of Labour, Govt. of Nagaland

Final Step for Registration, Click on "**ACTIVATE MY ACCOUNT**". On successful activation of account, it will redirect to the user dashboard.