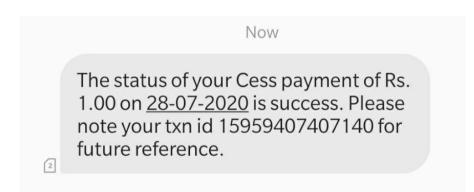

## Nagaland Building and Other Construction Workers' Welfare Board

Department of Labour, Govt. of Nagaland

On Successful payment it will redirect to the NBOCWWB Portal. Also Cess payment acknowledgement email and SMS will be sent to your registered email and phone number with the payment details.

## 

SMS Sample: Acknowledgement of Payment SMS.

Version 1.0