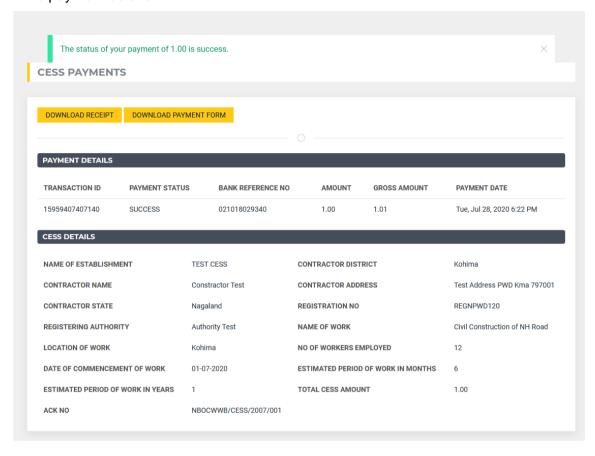

## 3.3. How to Print/Download Payment Receipt?

To download or print the payment receipt (i.e. Cess Payment Acknowledgment) go to PAYEMENT HISTORY and select the desire payment and click on View.

## Click on DOWNLOAD RECEIPT

Version 1.0

## **Sample Receipt**

#### Online Cess Payment Acknowledgment

Ack. No.: NBOCWWB/CESS/2007/001 Date: 28-07-2020

Τo,

Constractor Test Test Address PWD Kma 797001 Kohima, Nagaland

Subject: Acknowledgement of 1% Cess Receipt

Dear Sir/Madam,

With reference to the subject cited above, Nagaland Building and Other Construction Workers' Welfare Board acknowledge the payment receipt of 1% Cess Below are the payment details:-

| PAYMENT DETAILS                                                |                               |
|----------------------------------------------------------------|-------------------------------|
| Transaction ID                                                 | 15959407407140                |
| Payment Status                                                 | Success                       |
| Date                                                           | 28-07-2020                    |
| Net Amount                                                     | 1.00                          |
| Gross Amount (with Additional Payment Gateway Service Charges) | 1.01                          |
| Name of Work                                                   | Civil Construction of NH Road |