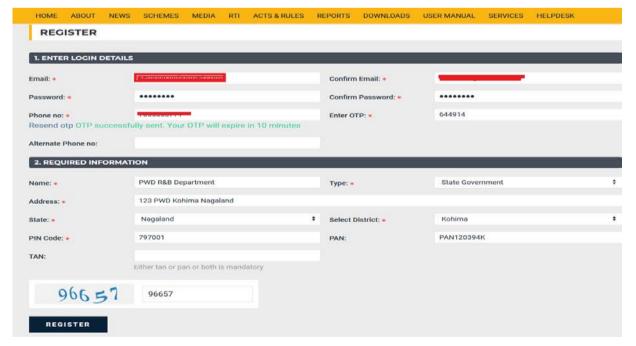

## 2.1. How to Register?

The Cess users can register directly from the Portal using this Link <a href="https://nbocw.nagaland.gov.in/register">https://nbocw.nagaland.gov.in/register</a> or go to <a href="https://nbocw.nagaland.gov.in">https://nbocw.nagaland.gov.in</a> > Register.

Fill all the necessary details in the form and verify your phone with OTP (one time password).