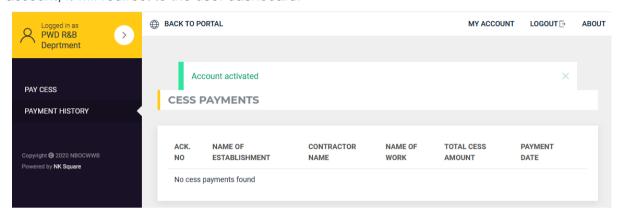

## Nagaland Building and Other Construction Workers' Welfare Board

Department of Labour, Govt. of Nagaland

Final Step for Registration, Click on "**ACTIVATE MY ACCOUNT**". On successful activation of account, it will redirect to the user dashboard.

## 2.2. Update Profile

To update your profile go to >> MY ACCOUNT

Under the BASIC INFORMATION, users can update the profile accordingly.

After making the necessary changes, click on "UPDATE"

Version 1.0