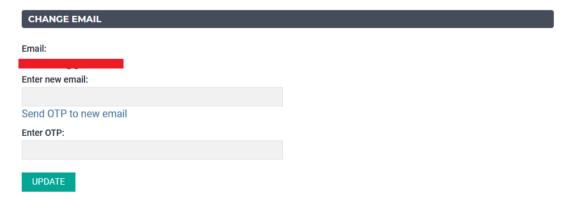

## **Update/Change Email**

To update or change you email go to >> MY ACCOUNT

ABOUT

Under the CHANGE EMAIL, enter the new email ID, click on send OTP. Enter the OTP to authenticate the new email ID and click on UPDATE.