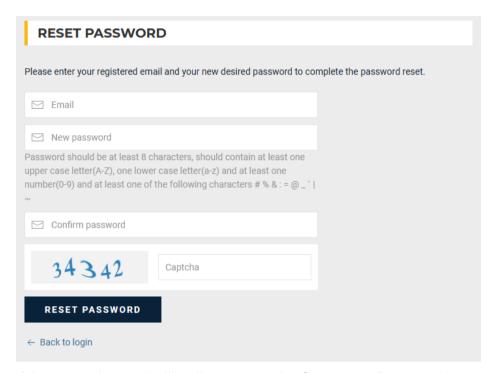

Click on the "RESET PASSWORD" to reset your new password. It will redirect you to the NBOCWWB Portal for password reset. Enter your registered email ID and New Password

Version 1.0

## Nagaland Building and Other Construction Workers' Welfare Board

Department of Labour, Govt. of Nagaland

On successful password reset it will redirect you to the Cess users Dashboard.