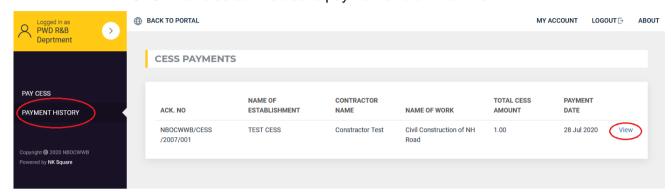

## 3.3. How to Print/Download Payment Receipt?

To download or print the payment receipt (i.e. Cess Payment Acknowledgment) go to PAYEMENT HISTORY and select the desire payment and click on View.

## Click on DOWNLOAD RECEIPT

Version 1.0