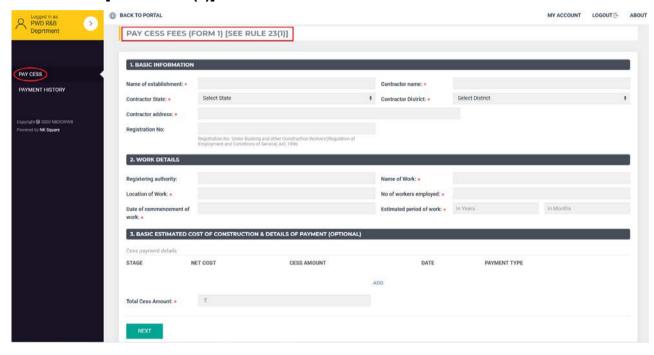

## 3.2. How to make Online Cess Payment

To make Online Cess payment, go to PAY CESS (on the left bar), Fill all necessary information in Form-1 [See Rule 23(1)].