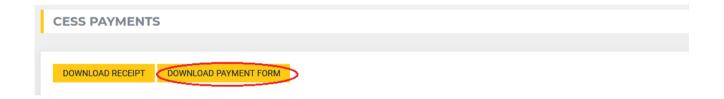

## 3.4. How to Print/Download Payment Form?

To download or print the payment receipt (i.e. Cess Payment Acknowledgment) go to PAYEMENT HISTORY and select the desire payment and click on View.

## Click on DOWNLOAD PAYMENT FORM

Version 1.0