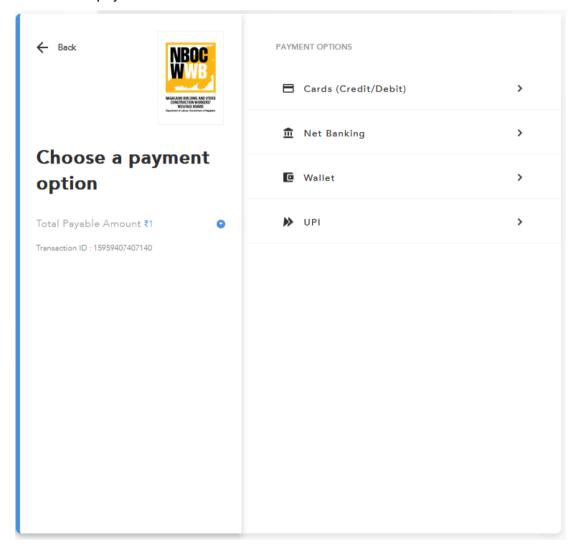

## Nagaland Building and Other Construction Workers' Welfare Board

Department of Labour, Govt. of Nagaland

Select the Mode of Payment (i.e. Cards (Credit/Debit, Net Banking, Wallet or UPI) and proceed with the payment.