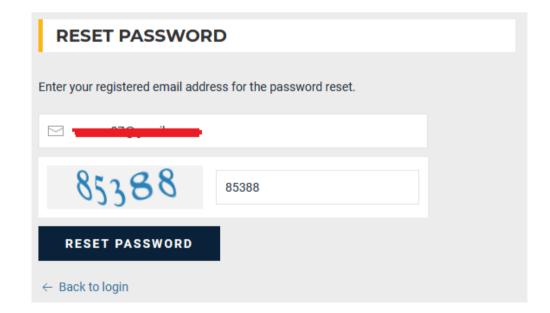

## 2.4. Forgot Password

Go to >> NBOCWWB Portal (nbocw.nagaland.gov.in) > Login > Forgot Password

Enter your registered email ID and captcha, Click on RESET PASSWORD.

Version 1.0

## Nagaland Building and Other Construction Workers' Welfare Board

Department of Labour, Govt. of Nagaland

A password reset email link will be send to the user registered email ID. Sample email below;